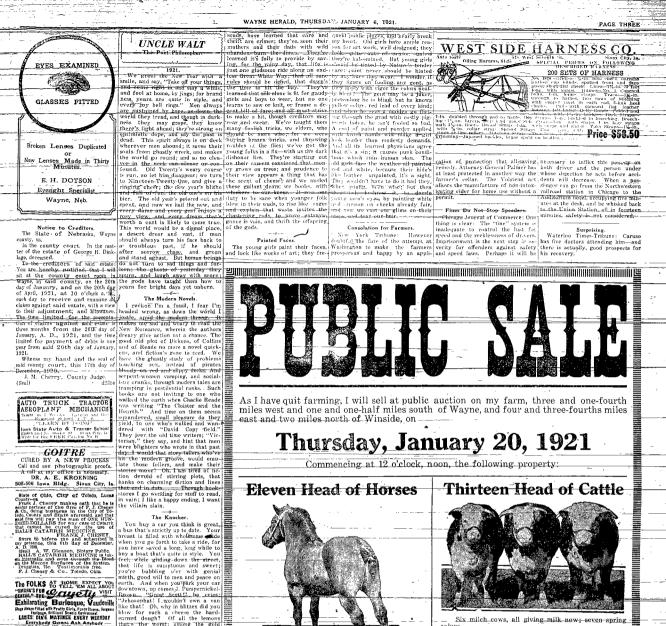

96:30 Prof. Lackey is to continue as the Yo ader of the community sing for service leader

The Sale That Puts the **Dollar to Work** 7 Big Days 7 Days of Bargains

\$8,000 surplus stock placed on sale at pre-war prices. Begins Saturday, January 8, and continues for 7 days. This is the sale that invites your dollar and everybody else's dollar to "go to work"-do its duty for you, for me and for everybody who comes in possession of it by exchanging a real dollar's worth. We are taking our loss gracefully and we are not waiting for wholesale prices to warrant all of the reductions.

# This Surplus Stock Must Be Sold

Stock will be specially arranged and priced in plain figures to make buying both pleasant and profitable. You may depend every offering a real bargain and less than replacement price in many instances.